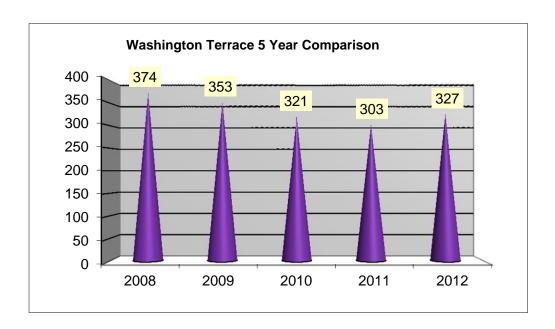

#### WASHINGTON TERRACE \*CALLS FOR SERVICE FOR THE MONTH OF FEBRUARY 2012

\*Calls that were received at our dispatch center and officers were dispatched on

| 374  | 353  | 321  | 303  | 327  |
|------|------|------|------|------|
| 2008 | 2009 | 2010 | 2011 | 2012 |