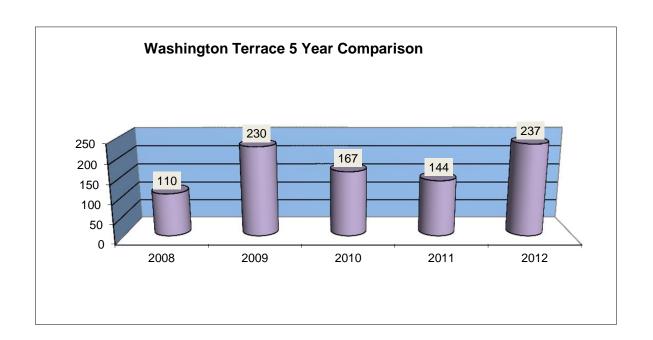

### WASHINGTON TERRACE CITATION 5 YEAR COMPARISON FOR THE MONTH OF FEBRUARY 2012

| 110  | 230  | 167  | 144  | 237  |
|------|------|------|------|------|
| 2008 | 2009 | 2010 | 2011 | 2012 |